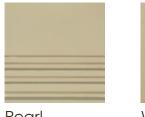

## caracole



## **U TURN**

uph-417-034-a

**COLLECTION:** Caracole Upholstery

**DIMENSIONS:** 31.25W x 26.75D x 30.5H

Handpicked for its ability to delight design aficionados, this one-of-a-kind chair always turns heads. With an upholstered interior in a soft buff colored velvet and

a contrasting satin swirl fabric on the outback, this chair can blend seamlessly into any decor. Its swivel base makes it ultimately functional, while elegant finishes in Pearl and Whisper of Gold add expressive elements of style.

**CONSTRUCTION:** Plush poly foam cushion. | 8-way hand tied seat.

## FINISH:





Pearl

Whisper of Gold

## **FABRIC:**



Body Fabric: Inside Back and Seat 2301-35CC, Outback 8233-34CC