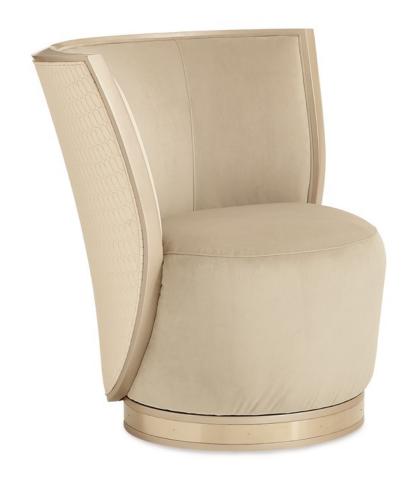

## **U TURN**

uph-417-034-a

**COLLECTION:** Caracole Upholstery

**DIMENSIONS:** 31.25W x 26.75D x 30.5H

Handpicked for its ability to delight design aficionados, this one-of-a-kind chair always turns heads. With an upholstered interior in a soft buff colored velvet and

a contrasting satin swirl fabric on the outback, this chair can blend seamlessly into any decor. Its swivel base makes it ultimately functional, while elegant finishes in Pearl and Whisper of Gold add expressive elements of style.

**CONSTRUCTION:** Plush poly foam cushion. | 8-way hand tied seat.