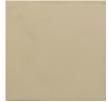

## caracole



## **U TURN**

uph-417-034-a

**COLLECTION:** Caracole Upholstery

**DIMENSIONS:** 31.25W x 26.75D x 30.5H

Handpicked for its ability to delight design aficionados, this one-of-a-kind chair always turns heads. With an upholstered interior in a soft buff colored velvet and

a contrasting satin swirl fabric on the outback, this chair can blend seamlessly into any decor. Its swivel base makes it ultimately functional, while elegant finishes in Pearl and Whisper of Gold add expressive elements of style.

**CONSTRUCTION:** Plush poly foam cushion. | 8-way hand tied seat.

## FINISH:





Pearl

Whisper of Gold

## **FABRIC:**



Body Fabric: Inside Back and Seat 2301-35CC, Outback 8233-34CC