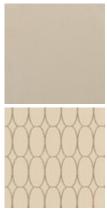

## caracole



## **U TURN**

uph-417-034-a

**COLLECTION:** Caracole Upholstery

**DIMENSIONS:** 31.25W x 26.75D x 30.5H

Handpicked for its ability to delight design aficionados, this one-of-a-kind chair always turns heads. With an upholstered interior in a soft buff colored velvet and

a contrasting satin swirl fabric on the outback, this chair can blend seamlessly into any decor. Its swivel base makes it ultimately functional, while elegant finishes in Pearl and Whisper of Gold add expressive elements of style.

**CONSTRUCTION:** Plush poly foam cushion. | 8-way hand tied seat.

## FINISH:





Pearl

Whisper of Gold

## **FABRIC:**



Body Fabric: Inside Back and Seat 2301-35CC, Outback 8233-34CC