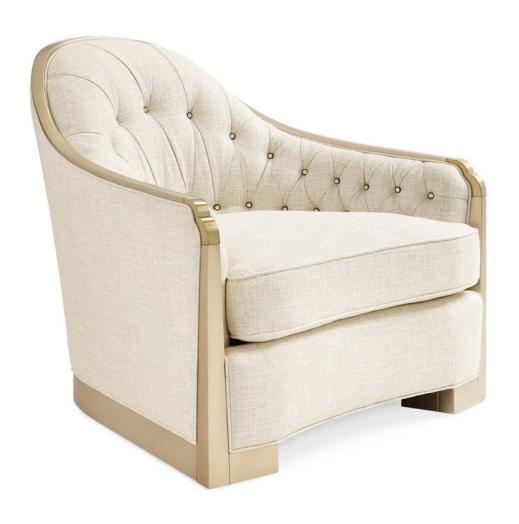

## caracole

uph-018-131-a

**COLLECTION:** Caracole Upholstery

**DIMENSIONS:** 37W x 39.5D x 33.5H

A curvaceous charmer, this sophisticated chair offers endless appeal. Its rounded silhouette is distinguished by deep stitched diamond tufting accented with opalescent glass beads that sparkle against its linen-like neutral fabric with just a touch of sheen. Inspired by a lady's bangle bracelet, it features a Champagne Gold metal cuff detail that completes the look. Its curvaceous wood frame is finished in Champagne Reflections, a designer touch which adds a bit of sparkle and complements the chair's jeweled back.

CONSTRUCTION: Blendown cushion. | 8-Way hand fied seat.