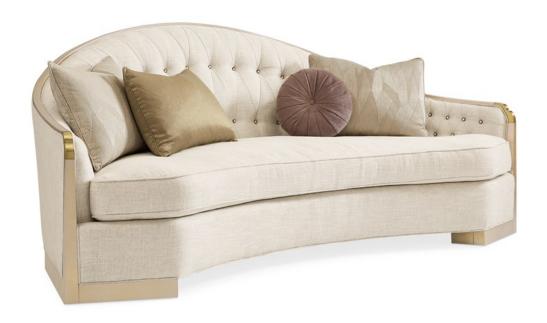

## SHE'S A CHARMER

uph-018-111-a

**COLLECTION:** CARACOLE UPHOLSTERY

**DIMENSIONS:** 92W x 45.5D x 36.25H

Curvy in all the right places, there's no doubt this sofa is a charmer. Its rounded silhouette is pleasing to the eye and features deep stitched diamond tufting accented with opalescent glass beads that sparkle against its linen-like neutral fabric with just a touch of sheen. At the front of each arm, you'll find a beautiful Champagne Gold metal cuff that adds an extra touch of glamour like a woman's bangle bracelet. The curvaceous wood frame is finished in Champagne Reflections, which adds a designer detail and a touch of sparkle and complements the sofa's jeweled back. This divine sofa features a harmonious palette of cream, champagne, bronze and dusty plum, and offers a textural mix of velvets, sateens, and an Art Deco-inspired graphic pattern.

**CONSTRUCTION:** Blendown cushion. | 8-Way hand tied seat. | Feather down pillows.

FINISH:

## FABRIC:

Body Fabric: 2644-87CC

Pillow Fabric: 2-22" x 18" Pillows 8306-75CC

1-24" x 16" Pillow 3195-42CC

1-10" Pumpkin Pillow 2567-19CC