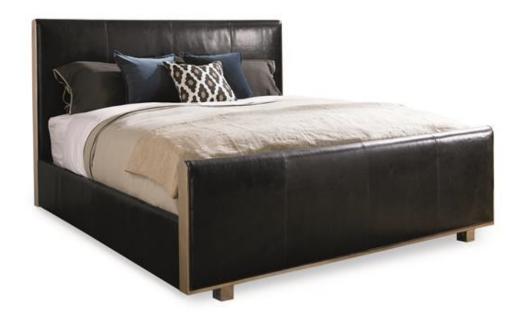

## **COMFORT ZONE - KING**

ats-kinbed-001

**COLLECTION:** Modern Artisan Bedroom

**AVAILABLE AS:** 

California King Kina

**DIMENSIONS:** 81.5W x 87.75D x 54H

Look, love, linger. A wonderfully masculine bed sheathed in soft, buttery leather, Comfort Zone offers a luxuriously slender profile and exquisite detailing. One touch of the supple leather and you will linger for hours maybe even opting for coffee or cocktails in bed. Brown leather artfully fastened with attractive baseball stitching. Warm, matte gold artisan metal caps the end profile and wraps around the bed to form the base and legs.

**CONSTRUCTION:** Headboard height: 54". | Footboard height: 26". | Floor to bottom of box spring: 8.5". | Floor to bottom of side rail: 3". | Floor to top of side rail: 15.75". | Mattress opening: 78"W x 81.75"L.