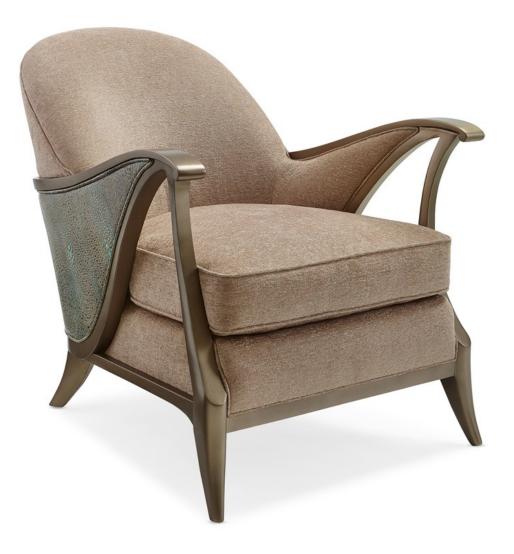

## CURTSY

uph-018-034-a

**COLLECTION:** Caracole Upholstery

DIMENSIONS: 31.75W x 36.75D x 32.5H

Just as you see pictures emerge in the clouds, you can look at this chair and find multiple muses. You might see a girl preparing to curtsy or a swan with scooping wings beginning to take flight. Its graceful, airy personality is bold yet refined. You'll love the shagreen-style embossed leather that encompasses its outer drape and the Harvest Bronze finish highlighting its exposed wood arms, legs and frame. Upholstered in a sumptuously soft taupe chenille with accents of blue, orange, and gold threads, its complex color palette will inspire its use in any design plan.

**CONSTRUCTION:** Blendown cushion. | 8-Way hand tied seat.

FINISH:

Harvest\_Bronze

## FABRIC:

Body Fabric: Outarm, Outback 9141-13CC, Inside, Seat Cushion, and Front Rail 2653-84CC