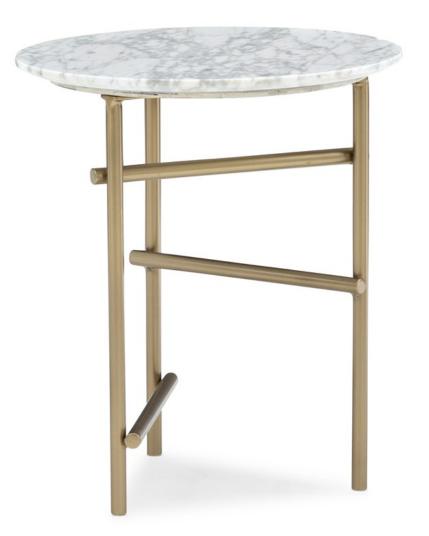

## CONCENTRIC ACCENT TABLE

m101-419-414

**COLLECTION:** MODERN EDGE

## DIMENSIONS: 15 dia x 17H

Bring a touch of the unexpected into your living space with the symmetrical beauty of this chic accent table. Its bold presence is achieved with a luxurious mix of materials, including a <sup>3</sup>/<sub>4</sub>-inch thick Carcasta marble top supported by a metal base plated in Lucent Bronze. Designed to bunch, pair, or float within various living room settings, this distinctive circular accent table is multifunctional at heart. Even its base conveys modern style with angular supports that offer a contemporary take on rustic construction. Pair this table with the coordinating M101-419-403 Cocktail Table and M101-419-417 Side Table to create unlimited combinations of layered circular forms.

## FINISH:

Lucent\_Bronze\_Smooth\_Metallic\_Paint