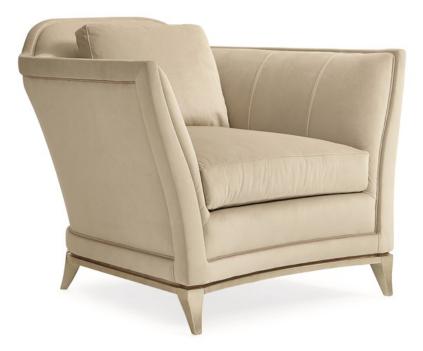

## **BEND THE RULES**

uph-417-039-a

**COLLECTION:** Caracole Upholstery

DIMENSIONS: 38.75W x 38.75D x 32.5H

At home in any room, this elegant chair bends all the rules to create the ultimate in glamorous seating. Its shaped back and sumptuous cushioning are accented by a plush, sumptuous buff shade of velvet with a peek-through seam detail on the inside back and arms and a wood base in Soft Silver Leaf. With clean lines and tailored details, the look is one of pure sophistication.

**CONSTRUCTION:** Spring down cushion. | 8-way hand tied seat.

FINISH:

## FABRIC:

Body Fabric: 2301-35CC, Contrast Welt Detail on Inside Arm and Inside Back 3103-89CC