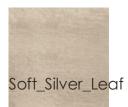

## **BEND THE RULES**

uph-417-039-a

**COLLECTION:** Caracole Upholstery

DIMENSIONS: 38.75W x 38.75D x 32.5H

At home in any room, this elegant chair bends all the rules to create the ultimate in glamorous seating. Its shaped back and sumptuous cushioning are accented by a plush, sumptuous buff shade of velvet with a peek-through seam detail on the inside back and arms and a wood base in Soft Silver Leaf. With clean lines and tailored details, the look is one of pure sophistication.