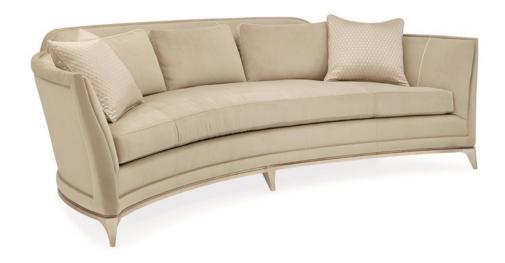

#### **BEND THE RULES**

uph-417-016-a

**COLLECTION:** CARACOLE UPHOLSTERY

**DIMENSIONS:** 104.25W x 50.75D x 32.5H

Equally at home in the city or country, this elegant crescent-shaped sofa bends all the rules to create the ultimate in sophisticated seating. Its shapely back and half-moon cushion are accented by a wood base in Soft Silver Leaf. Upholstered in a plush, sumptuous buff shade of velvet with a peek-through seam detail on the inside back and arms and throw pillows in an embroidered satin, this sofa's sweeping lines and tailored details create a look that is cosmopolitan chic.

**CONSTRUCTION:** Spring down cushion. | 8-way hand tied seat. | Feather down pillows.