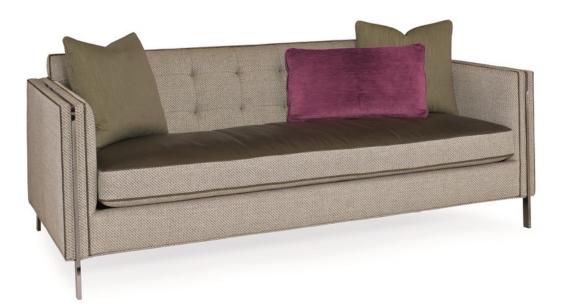

# **BLENDED FAMILY**

met-sofa-01a

## **COLLECTION:** MODERN METRO

### DIMENSIONS: 81.25W x 36.5D x 33H

Launch a great urban oasis starting with our tailored, mid-size sofa. Sleek, lines and vertical tufts ensure it will always look neat and stylish. The sofa's architectural bones are highlighted by an on-trend, gunmetal detail that penetrates the arm and becomes the front and back leg. It's dressed in a complex; nubby basket-weave in hues of soft gray and dusty white with a defining olive leather linear welt. The combination of fabric on one side and leather on the other allows you to flip the seat to your preferred side. Two throw pillows add comfort and one in a kicky hot pink adds a blast of fun.

**CONSTRUCTION:** Blendown supreme cushion. | No sag seat. | Feather down pillows.