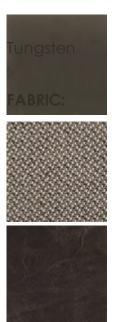

### FINISH:

Pillow Fabric: 2-19" x 19" Pillows 2438-53CC

1-24" x 14" Pillow 2417-07CC

Body Fabric: 2437-79CC, Body Welt and Top of Seat Cushion 9084-91CC Top Grain Leather