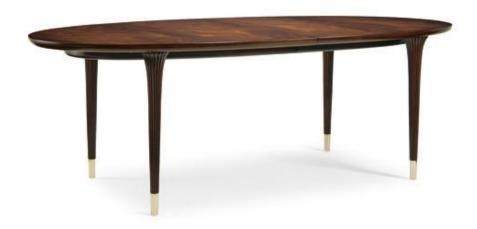

## DINNER INVITATION

tra-dintab-014

**COLLECTION:** Caracole Classic

**DIMENSIONS:** 90W x 45D x 30H

A beautifully sculpted dining table silhouette with quiet sophistication. The truly elegant design statement is the delicately shaped oval top, in a slip match mahogany veneer. Our design team spent hours refining this oval to make it a truly unique Caracole statement. To draw attention to the stunning wood grain, we have created a new signature finish, Go With The Grain, which has flecks of gold suspended within the finish giving this table's alluring surface a subtle sparkle. Of note is the dramatic fluted, tapered leg that is finished in a rich Espresso Bean and accented with a dressy gold ferrule. For entertaining flexibility, this table extends to 134 inches with two 22-inch leaves.

**CONSTRUCTION:** Distance from floor to bottom of apron: 26.75". | Distance between legs without leaf: 53.25". | Distance between legs with leaf: 75.25". | Distance between legs on side: 26.5".