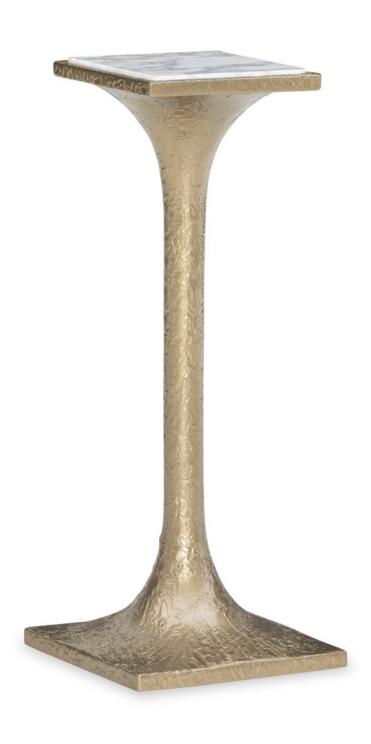

## PERIMETER DRINK TABLE

m101-419-422

**COLLECTION: MODERN EDGE** 

**DIMENSIONS:** 8W x 8D x 20H

Great design is in the details and this petite drink table is the ultimate finishing detail to a seating arrangement. Perfectly proportioned, it adds a touch of luxe to a space while serving the practical purpose of hosting a glass of your favorite libation. You can easily move it from one occasion to the next—or whenever your heart desires it—to make it work for your room plan. Crafted with a Carcasta marble top and supported by a base finished in Brazen Bronze Leaf, this striking accent is a study in modern organic materials and destined to make a big impact.