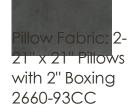

M SHELF-ISH

m090-018-sec2-a

**COLLECTION:** Caracole Upholstery

**DIMENSIONS:** 132W x 37.75D x 27H

Create a destination in your home with the refined character and comfort of this stunning sectional sofa. Unique by design, its seat cushions nest under a wide shelf-arm creating statement-making style. Destined to be a favorite spot for resting and relaxing, this sectional is upholstered in a neutral, linen-like fabric with a small, modern herringbone pattern. Accent pillows in shades of slate and goldenrod add impact and style. An angular Fumed Gum wood base finished in Smoked Sable cradles the frame and imparts a finishing touch that grounds its design presence.

**CONSTRUCTION:** Blendown cushion. | No sag seat. | Feather down pillows.

## FINISH:



Smoked\_Sable

## **FABRIC:**