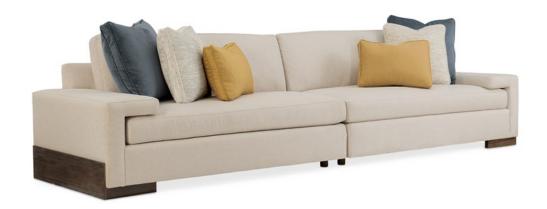

## I'M SHELF-ISH

m090-018-sec2-a

**COLLECTION:** Caracole Upholstery

**DIMENSIONS:** 132W x 37.75D x 27H

Create a destination in your home with the refined character and comfort of this stunning sectional sofa. Unique by design, its seat cushions nest under a wide shelf-arm creating statement-making style. Destined to be a favorite spot for resting and relaxing, this sectional is upholstered in a neutral, linen-like fabric with a small, modern herringbone pattern. Accent pillows in shades of slate and goldenrod add impact and style. An angular Fumed Gum wood base finished in Smoked Sable cradles the frame and imparts a finishing touch that grounds its design presence.

**CONSTRUCTION:** Blendown cushion. | No sag seat. | Feather down pillows.