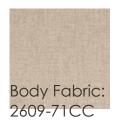

I'M SHELF-ISH

m090-018-sec2-a

**COLLECTION:** Caracole Upholstery

**DIMENSIONS:** 132W x 37.75D x 27H

Create a destination in your home with the refined character and comfort of this stunning sectional sofa. Unique by design, its seat cushions nest under a wide shelf-arm creating statement-making style. Destined to be a favorite spot for resting and relaxing, this sectional is upholstered in a neutral, linen-like fabric with a small, modern herringbone pattern. Accent pillows in shades of slate and goldenrod add impact and style. An angular Fumed Gum wood base finished in Smoked Sable cradles the frame and imparts a finishing touch that grounds its design presence.

**CONSTRUCTION:** Blendown cushion. | No sag seat. | Feather down pillows.

## FINISH:



Smoked\_Sable

## **FABRIC:**