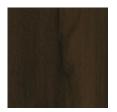

## caracole



## I'M SHELF-ISH

m090-018-sec2-a

**COLLECTION:** Caracole Upholstery

**DIMENSIONS:** 132W x 37.75D x 27H

Create a destination in your home with the refined character and comfort of this stunning sectional sofa. Unique by design, its seat cushions nest under a wide shelf-arm creating statement-making style. Destined to be a favorite spot for resting and relaxing, this sectional is upholstered in a neutral, linen-like fabric with a small, modern herringbone pattern. Accent pillows in shades of slate and goldenrod add impact and style. An angular Fumed Gum wood base finished in Smoked Sable cradles the frame and imparts a finishing touch that grounds its design presence.

**CONSTRUCTION:** Blendown cushion. | No sag seat. | Feather down pillows.

## FINISH:



Smoked\_Sable

## **FABRIC:**