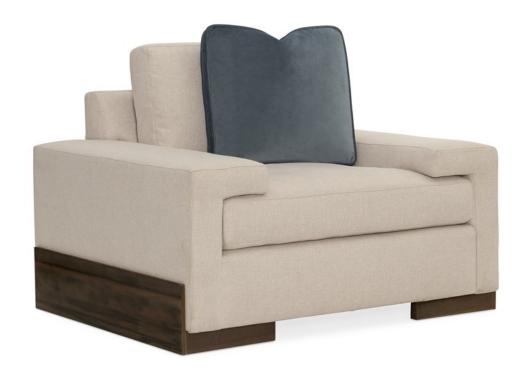

## I'M SHELF-ISH

m090-018-031-a

**COLLECTION:** Caracole Upholstery

**DIMENSIONS:**  $45W \times 37D \times 27H$ 

Embodying design without limits, this sublime chair adds rich character to a space. Understated charm emanates comes from its clean, linear profile where its seat cushion nests under a wide shelf-arm. Inspired by modern organic design, it features a neutral, linen-like textured fabric with a petite herringbone pattern and includes a velvet accent pillow in a sophisticated shade of slate blue. An angular Fumed Gum wood base finished in Smoked Sable cradles the frame and imparts a finishing touch that grounds its design presence.

**CONSTRUCTION:** Blendown cushion. | No sag seat. | Feather down pillow

FINISH:

FABRIC:

Body Fabric: 2609-71CC

Pillow Fabric: 1-18" x 18" Pillow with 2" Boxing 2660-93CC