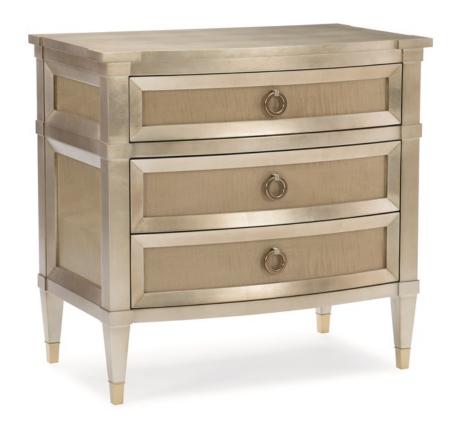

## **EASY AS 123**

cla-417-067

**COLLECTION:** Caracole Classic

**DIMENSIONS:** 32W x 19D x 31H

An elegant storage solution, this three-drawer nightstand offers updated traditional styling that complements the design of any bedroom suite. Crafted of Fumed Figured Tiger Maple, it's finished in Smoke and features a Taupe Silver Leaf top. You'll enjoy the lovely silkscreen trellis pattern on the inside bottom of its top drawer every time you open it. Metal ferrules add a finishing touch and coordinate beautifully with other metallic finishes in the space.