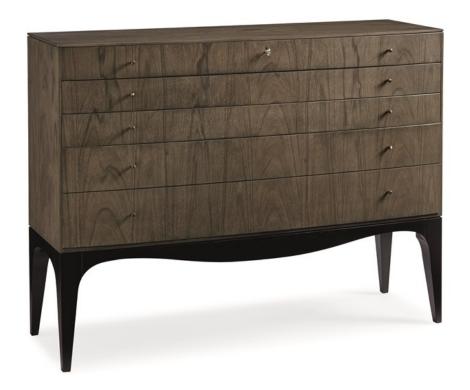

## MY FAVORITE THINGS

cla-015-052

**COLLECTION:** Caracole Classic

**DIMENSIONS:** 56W x 18D x 42H

For the individual that covets beautiful things, this quintessentially Caracole chest is exquisitely designed with a lift-up top that reveals a bespoke collection of smart, felt-lined boxes. Meticulously store all your favorite things and utilize the dressing mirror on the tops underside for putting on your jewelry or adjusting your tie. Steeped with natural artisanal beauty, this stylish chest has sleek styling with three integrated drawers in a handsome warm finish that accentuates the exotic Paldao wood veneer. A deep Standard Black painted base with simplified retro styling gives this distinctive secretary sure footing.

**CONSTRUCTION:** Top center area: 54.5"W x 15"D x 2.75"H. | Top drawer: 51.25"W x 15.25"D x 1.5"H. | Middle drawer: 51.25"W x 15.25"D x 3.25"H. | Bottom drawer with 2 dividers: 51.25"W x 15.25"D x 9.25"H.