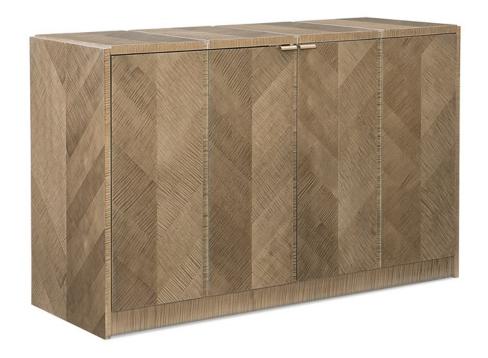

## THANKS A BUNCH

cla-017-465

**COLLECTION:** Caracole Classic

**DIMENSIONS:** 52W x 19D x 33H

Highly figured Toasted Sycamore has been inlaid in a herringbone pattern on the front of this flexible piece. Bunch two together to create an elongated entertainment center or separate them to flank each side of a fireplace. The end panel doors are removable, so that a continuous case appearance can be maintained when grouped. Behind each door are two adjustable shelves to hold electronics or books. Subtle gold hardware graces each door for a beautiful finishing touch.