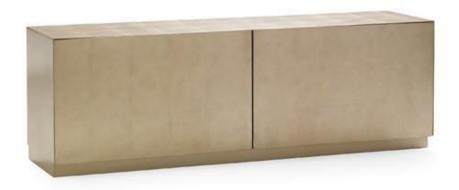

## THE LOW DOWN

con-closto-076

**COLLECTION:** Caracole Classic

**DIMENSIONS:** 55W x 15D x 18.25H

Add a little luster to a cozy den or a bedroom with this small scale entertainment console. At 55-inches it's the perfect size for most flat screen televisions. Clean lines and streamlined proportions define this modern console and a beautiful hand-rubbed Taupe Silver Leaf finish ensure that it will go with any decor. For larger great rooms or a media rooms, two or more consoles can be adjoined to accommodate larger 80-inch televisions.

**CONSTRUCTION:** Shelf behind doors: 26"W x 13"D. | Area without shelf: 26"W x 13"D x 15"H.

## FINISH:

Taupe\_Silver\_Leaf