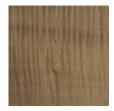

#### **AVAILABLE AS:**

Queen King California Kina

**DIMENSIONS:** 82W x 89.5D x 60H

Unusual woods and luxurious, shimmering fabrics converge in this bed that tells a good "Bedtime Story." Demarcated by its tall, wide-channel upholstered headboard in a crème tightly woven fabric, the headboard's frame is completed in an Afterglow finish for added finesse. The streamlined footboard and side rails, topped in Afterglow, show off the dramatic grain and ray flecks of Toasted Sycamore – a wood known for its uncommon beauty that is sometimes called "Lacewood." This bed's height can be adjusted with the bedding support system.

## FINISH:

Afterglow