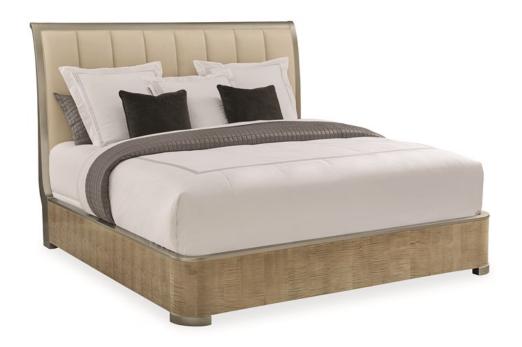

### **BEDTIME STORY - KING**

cla-017-127

**COLLECTION:** Caracole Classic

#### **AVAILABLE AS:**

Queen King California Kina

**DIMENSIONS:** 82W x 89.5D x 60H

Unusual woods and luxurious, shimmering fabrics converge in this bed that tells a good "Bedtime Story." Demarcated by its tall, wide-channel upholstered headboard in a crème tightly woven fabric, the headboard's frame is completed in an Afterglow finish for added finesse. The streamlined footboard and side rails, topped in Afterglow, show off the dramatic grain and ray flecks of Toasted Sycamore – a wood known for its uncommon beauty that is sometimes called "Lacewood." This bed's height can be adjusted with the bedding support system.

**CONSTRUCTION:** Footboard and side rail height: 14.000". | Floor to bottom of footboard and side rails: 2.000". | Mattress opening: 78"W x 82"L.