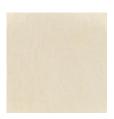

#### **AVAILABLE AS:**

Queen King California Kina

**DIMENSIONS:** 82W x 89.5D x 60H

Unusual woods and luxurious, shimmering fabrics converge in this bed that tells a good "Bedtime Story." Demarcated by its tall, wide-channel upholstered headboard in a crème tightly woven fabric, the headboard's frame is completed in an Afterglow finish for added finesse. The streamlined footboard and side rails, topped in Afterglow, show off the dramatic grain and ray flecks of Toasted Sycamore – a wood known for its uncommon beauty that is sometimes called "Lacewood." This bed's height can be adjusted with the bedding support system.

## FABRIC:

2195-34C