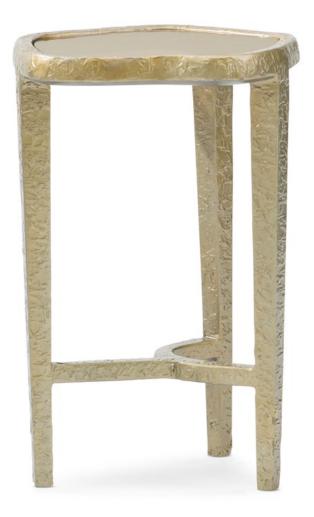

## CONTOUR SIDE TABLE

m101-419-412

**COLLECTION:** MODERN EDGE

## DIMENSIONS: 11.5W x 11.5D x 17H

Just as jewelry enhances an outfit, every well-designed living space needs inspiring pieces that add drama and character. This elegant side table makes a statement in modern glamour with a rich mix of materials that includes a glass top tinted in a warm shade of brown supported by a cast-metal frame finished in a textured Lucent Bronze Metallic Paint. The organic form and unique texture of this Contour table brings movement into the occasional setting while anchoring it in style.

## FINISH:

Lucent\_Bronze\_Textured\_Metallic\_Paint