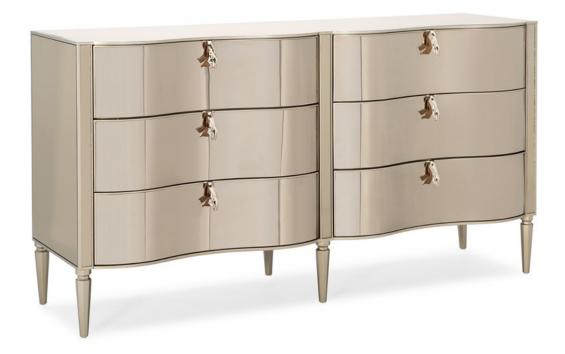

## **WONDER-FULL**

cla-419-011

**COLLECTION:** Caracole Classic

**DIMENSIONS:** 72W x 20.5D x 38H

With shapely curves and a rich mix of materials, it's no wonder this dresser is a designer favorite. Its six spacious drawers ensure you have a place to store everything while its fresh design combines classic and modern influences. Wearing a Golden Shimmer finish, it boasts a bronze mirrored top, end panels and post overlays. Dazzling jewelry-like drawer pulls and shaped legs add an element of glamour to complete the look of this unexpected beauty.

**CONSTRUCTION:** Leg: 9" H | 2 Sides of 3 Drawers: 30.5 x 13.25 x 5.25

## **FINISH:**

Golden\_Shimmer