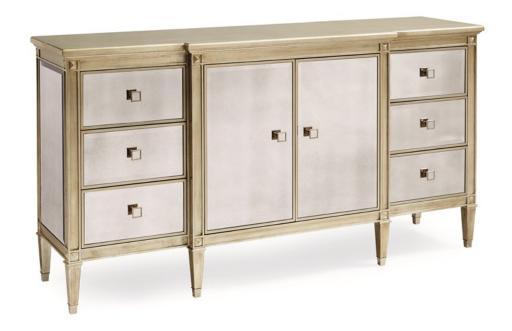

## LA-DEE-DAH

cla-016-034

**COLLECTION:** Caracole Classic

**DIMENSIONS:** 74W x 20D x 38.75H

Linear Italian styling has been given a modern twist with the addition of a lustrous Auric silver leaf finish and beautiful beveled antique mirror facades. This carved dresser features six soft-close side drawers with custom-designed square metal/mirrored pulls. Two center doors open to reveal a tray drawer and one shelf for generous storage. The entire interior is finished in sparking Gold Bullion Paint. Beautifully carved square tapered feet with metal ferrules lift this piece off the ground in style.