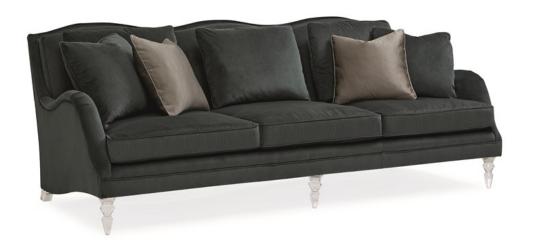

## **FANCY FOOTWORK**

uph-017-013-a

**COLLECTION:** CARACOLE UPHOLSTERY

**DIMENSIONS:** 92.5W x 43.25D x 35H

An inspired beauty, this distinctive sofa can't help being the center of attention. Its shapely English arm and contemporary styling are highlighted by a touchably soft, midnight blue velvet cover and elegant faux dupioni silk pillows in a smoky grey shade. Like jewelry to an ensemble, its custom-designed acrylic feet add glamour and sophistication.

**CONSTRUCTION:** Spring down cushion. | 8-Way hand tied seat. | Feather down pillows.