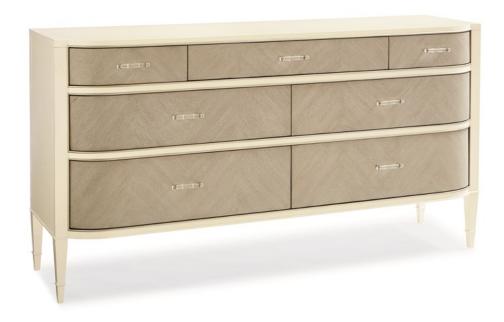

## DRESS FOR SUCCESS

cla-416-011

**COLLECTION:** Caracole Classic

**DIMENSIONS:** 68W x 19D x 36H

This dresser brings the classic chevron pattern roaring into the new century. Inspired by an elevator at a Ritz Carlton hotel, the quarter-sawn oak drawers are softly curved, and inlaid with a chevron pattern and finished in warm Heron Grey. The top center drawer pulls out and drops down to create a writing surface. The bank of oak drawers resides inside a crisp, Wedding Dress White frame that sits atop elegantly tapered legs. This piece flawlessly crosses generations with its updated appeal.