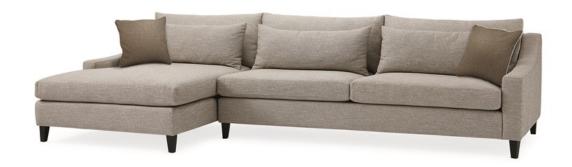

## THE MADISON LAF CHAISE

sgu-418-lh1-a

**COLLECTION:** Signature Upholstery

**DIMENSIONS:** 67.5W x 45.25D x 31.75H

Perfect for a metropolitan penthouse or a country estate, this sophisticated sectional offers the ultimate in modern, urban styling. Upholstered in a handsome neutral herringbone linen-blend, it has three loose back cushions and features three back bolster pillows for additional comfort and style. Contrasting accent pillows in a textured Tobacco-hued linen-blend fabric add visual interest. This handsome sectional has an extra-wide chaise that lets you decide its orientation (left or right) and rests upon angular wood feet. Modern, square track arms with a gentle sloping curve give this sofa a cosmopolitan edge and offer extra resting spots when entertaining large groups.