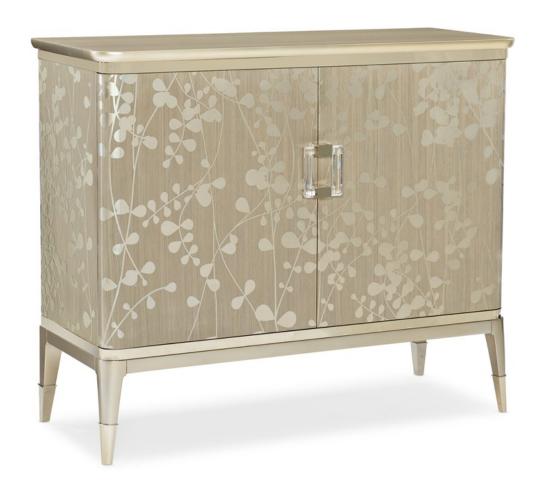

## A SHIMMER OF LIGHT

cla-419-462

**COLLECTION:** Caracole Classic

**DIMENSIONS:** 48W x 19D x 40H

A shimmer of light is all it takes to transform a room with beauty. This signature piece stands out from the crowd with its elegant shimmering exterior and plated Whisper of Gold trim, ferrules, and hardware. A delicate silkscreened leaf pattern gives it modern organic character while inside you'll find adjustable shelves, a drawer, and wire management. Inspired by our best-selling TURN A NEW LEAF buffet, this smartly scaled piece is perfect for urban spaces.

CONSTRUCTION: Leg: 9.25" H | Int Right Open Storage Shelf: 22 x 14 x 9.5 Bottom/9 Top (adj) | Right Int Drawer: 17.5 x 14.25 x 4.25 | Left Int Storage (2 shelves): 22 x 16 x 9.5 Bottom/ 7 Middle/ 10.5 Top (adj)

## FINISH:

Champagne Shimmer

Taupe Paint