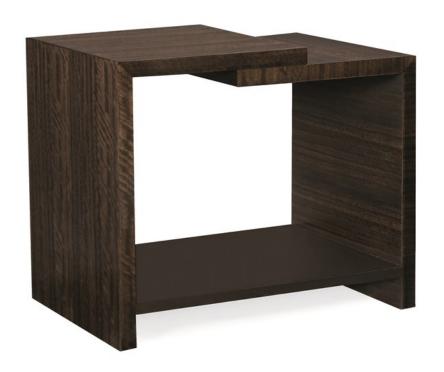

## MODERNE END TABLE

m021-417-411

**COLLECTION: MODERN STREAMLINE** 

**DIMENSIONS:** 30W x 20D x 25H

Frequently, the secret to great design is its architectural simplicity. Two cantilevered pieces of fumed figured eucalyptus wood, finished to a high sheen in Aged Bourbon, come together to make an offset, dual-layered top. At the base of this rectilinear end table is an additional storage shelf finished in Dark Chocolate.

**CONSTRUCTION:** Higher top surface: 18.5" x 20". | Lower top surface: 11.5" x 20". | Closest shelf clearance: 18". | Lower shelf clearance: 3".

FINISH:

Dark Chocolate