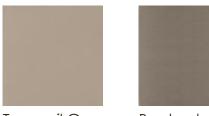

LE AS:**

Queen California King King

**DIMENSIONS:** 82W x 87D x 69H

The best dreams start with a beautiful bed and this beauty is expertly fashioned to make you want to stay in bed all day. It features a sumptuously soft upholstered headboard, footboard and side rails and a Tranquil Gray finish. A Brushed Stainless rail detailing divides the upholstered sections and adds a touch of glamour. Ultimately flexible, the top of the headboard can be removed to create two different height options. With its thoughtful design and exquisite finishes, this statement bed brings modern softness to a space.

**CONSTRUCTION:** Headboard height fully assembled: 69". | Headboard height with top section removed: 55". | Footboard and side rail height: 13.750". | Mattress opening: 78"W x 82"L.

## FINISH:



Tranquil Gray

Brushed Stainless

## FABRIC:



2613-87CC