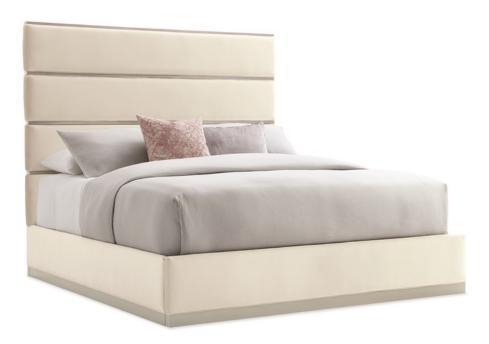

### **GRACE BED - KING**

m083-418-122

**COLLECTION:** Modern Grace Bedroom

#### **AVAILABLE AS:**

Queen California King King

**DIMENSIONS:** 82W x 87D x 69H

The best dreams start with a beautiful bed and this beauty is expertly fashioned to make you want to stay in bed all day. It features a sumptuously soft upholstered headboard, footboard and side rails and a Tranquil Gray finish. A Brushed Stainless rail detailing divides the upholstered sections and adds a touch of glamour. Ultimately flexible, the top of the headboard can be removed to create two different height options. With its thoughtful design and exquisite finishes, this statement bed brings modern softness to a space.

**CONSTRUCTION:** Headboard height fully assembled: 69". | Headboard height with top section removed: 55". | Footboard and side rail height: 13.750". | Mattress opening: 78"W x 82"L.