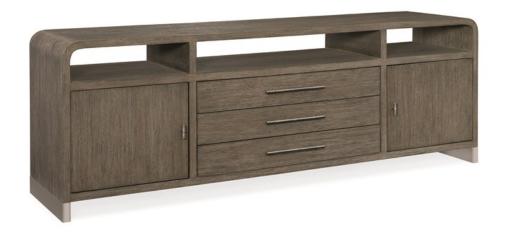

## FUSION MEDIA CONSOLE

m051-017-531

**COLLECTION:** Modern Fusion Occasional

**DIMENSIONS:** 80W x 19D x 28H

Infinitely versatile, this sophisticated three-drawer media console puts other media furnishings to shame. The perfect mate to today's high-end electronics, it offers a stylish exterior with Smoked Stainless metal accents, thoughtfully designed features, and an exquisitely finished interior in Warm Slate. Each of its two outside doors open to reveal an adjustable shelf inside. With a back panel featuring cord access, there's no limit to its usefulness.

**CONSTRUCTION:** Opening above doors and drawers: 5.250".