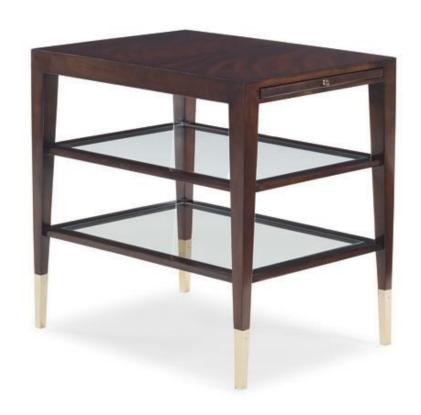

## SIDE SHOW

tra-sidtab-018

**COLLECTION:** CARACOLE CLASSIC

**DIMENSIONS:** 21 W x 28D x 25.25H

This narrow 21-inch end table will make a handsome addition in the living room saddled up to the sofa, as a side table stacked with books next to the bed, or between a pair of reading chairs. This personable end table with a straightforward rectangular shape is finished in a dark, rich Espresso Bean and inset with two glass shelves. Its defining feature is a little shelf that pulls out from the table top that features our signature Italian mirror; an elegant perch for a book or cocktail. To complete the look, this side table's legs are capped with elongated Gold Bullion ferrules.

**CONSTRUCTION:** Pull-out shelf with Italian mirror: 16.75"W x 11.75"D. | Glass shelves with wood frames: 19.75"W x 26.75"D x 7"H.