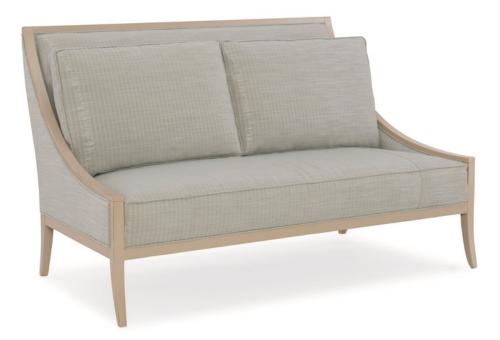

## ON THE LINE

uph-416-181-a

**COLLECTION:** Caracole Upholstery

DIMENSIONS: 62W x 36.75D x 37.75H

The mark of refined living rooms of the past is making a comeback. On The Line has all the characteristics of a bench merged with the comfort of an upholstered arm chair. However, its sleek lines and gently out turned legs in a Powder Puff finish bring this design into the modern age. For a style that mingles with other pieces, slide this little settee into your kitchen, foyer or bedroom for sophisticated extra seating.

**CONSTRUCTION:** Plush poly foam cushion. | 8-way hand tied seat.

FINISH:

Powder\_Puff

FABRIC:

Body Fabric: 3117-52CC