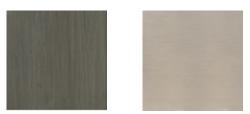

# caracole



# TRANQUIL SOFA

m080-418-012-a

#### **COLLECTION: MODERN GRACE**

#### DIMENSIONS: 86W x 33.5D x 30H

A fresh mid-century addition to any setting, this unique sofa combines impressive comfort with contemporary style. Upholstered in a French grey micro-chenille, it features a double band of wood trim outlining its curvy profile. Channel tufting along its inback adds modern character, as does its stylish shape. Accent pillows in a rich chocolate velvet and an elegant rose quartz satin visual interest, while tapered round metal legs provide another layer of refinement.

**CONSTRUCTION:** Blendown cushion. | No sag seat. | Feather down pillows.

#### FINISH:



### Zinc Oxide

#### Lightly Brushed Chrome

## FABRIC:



Body Fabric: 2605-71CC

Pillow Fabric: 2-20" x 20" Pillows 3171-18CC



1-18" x 20" Pillow 2595-79CC