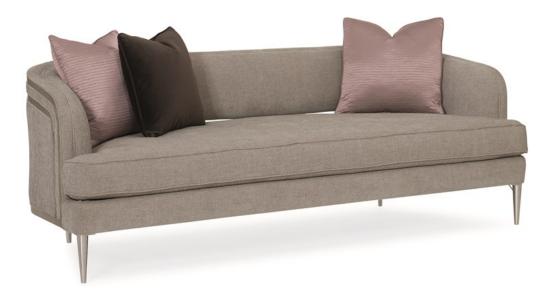

# TRANQUIL SOFA

m080-418-012-a

#### DIMENSIONS: 86W x 33.5D x 30H

A fresh mid-century addition to any setting, this unique sofa combines impressive comfort with contemporary style. Upholstered in a French grey micro-chenille, it features a double band of wood trim outlining its curvy profile. Channel tufting along its inback adds modern character, as does its stylish shape. Accent pillows in a rich chocolate velvet and an elegant rose quartz satin visual interest, while tapered round metal legs provide another layer of refinement.

**CONSTRUCTION:** Blendown cushion. | No sag seat. | Feather down pillows.