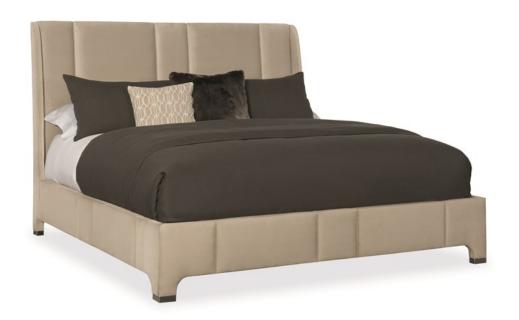

### **ELEMENTS BED - KING**

m053-017-122

**COLLECTION:** Modern Fusion Bedroom

#### **AVAILABLE AS:**

California King Queen King

**DIMENSIONS:** 81.5W x 88.25D x 58H

A classically proportioned beauty, this unique upholstered bed makes a statement in luxury. Equal parts masculine and feminine, its design aesthetic has limitless appeal. Upholstered in a sunbaked sand velvet, the overall style is neutral yet dramatic. Elegant feet accented in a Smoked Stainless finish complete the look.

**CONSTRUCTION:** Footboard height: 15.000". | Floor to bottom of side rail: 4.500". | Mattress opening: 78"W x 82"L.