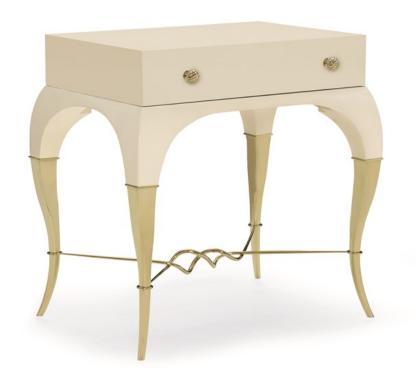

## THE PARISIAN NIGHTSTAND

sig-416-062

**COLLECTION:** Signature Debut

**DIMENSIONS:** 29.5W x 21.5D x 29.5H

This glamorous nightstand brings the collection's signature ribbon details to life. The elegant French-inspired piece has been given a contemporary twist. Covered in Crème De La Crème paint, two-thirds of the gracefully curved cabriole legs are dipped in brilliant Majestic Gold with a stylized gold ribbon stretcher. Pull the round quilted gold knobs to open the drawer which features a beautifully upholstered interior in an elegant crème shagreen pattern. The Parisian Nightstand is a couture statement for any Signature bed!

**CONSTRUCTION:** Drawer: 23.74"W x 13"D x 2"H.