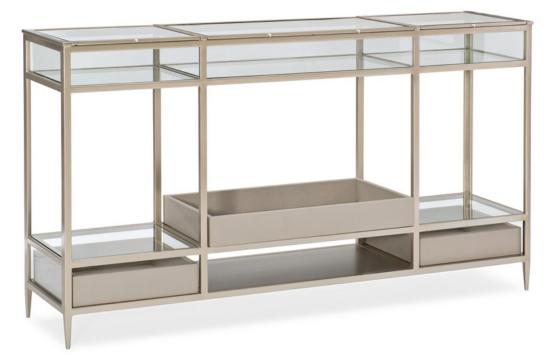

## FOR ALL THE WORLD TO SEE

cla-419-446

**COLLECTION:** Caracole Classic

**DIMENSIONS:** 60W x 15.25D x 34H

As entrancing as crystal-clear waters, this glass console offers everything you'd want in a display piece and more. Ideal for showing off shells, sea glass, and beach treasures, its top features elegant glass panes framed in metal and highlighted with a Neutral Metallic finish. Each of its three top compartments has an individual lift-up, metal-framed glass lid for showing off collectibles. The center section is open and the lower three compartments feature removable trays covered in faux Crème Shagreen. Airy, elegant and sparkling from every angle —this console makes the ultimate collector's piece.

**CONSTRUCTION:** Height of center open area: 18.750". | Leg: 3.75" H | 2 Bottom Side Loose Drawers/Box: 13.25 x 13.25 x 3 | Top Compartment: 15 x 58 x 3.5 | 2 Side Open Storage: 15.5 x 15 x 18.5 | Center Loose Drawer: 25 x 13.5 x 3