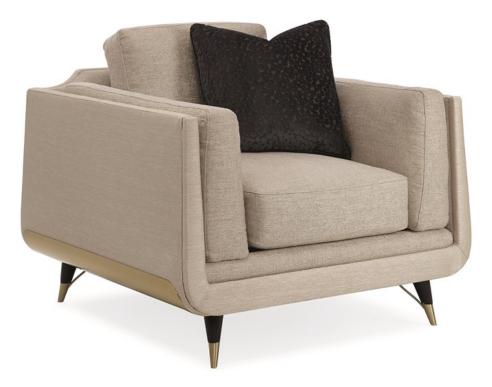

## HOLD ME UP

uph-418-131-a

**COLLECTION:** Caracole Upholstery

DIMENSIONS: 37W x 36.5D x 27H

A definitive example of timeless sophistication, this stunning chair is pure joy. Upholstered in a neutral Congo taupe fabric and accented by Almost Black legs and Champagne Gold metal accents, it features an accent pillow in shades of bittersweet chocolate. Use it alone or in pairs to create a sophisticated seating area with unforgettable elegance **CONSTRUCTION:** Springdown cushion. | 8-Way hand tied seat. | Feather down pillow.

## FINISH:

Almost-Black

## FABRIC:

Pillow Fabric: 1-18" x 18" Pillow 8275-91CC

Body Fabric: Inside and Top Rail 2598-44CC, Outside and Bottom Rail 3173-35CC