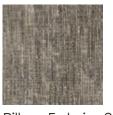

#### FINISH:

2-18" x 18" Pillows 8275-91CC

Body Fabric: Inside and Top Rail 2598-44CC, Outside and Bottom Rail 3173-35CC