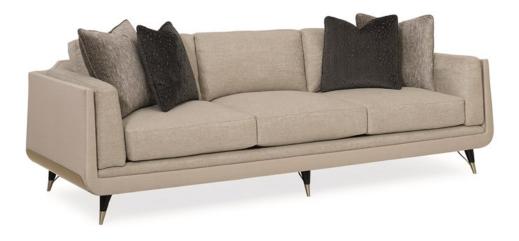

## HOLD ME UP

uph-418-111-a

### DIMENSIONS: 95.75W x 36.75D x 27H

This captivating sofa exudes luxe appeal from its sumptuous seating to the refined tapered legs capped with gold heels and the most delicate bracing detail. Its upholstered base is graciously curved and cupped by a champagne gold metal plate. Perfect for lengthy conversations and entertaining, the three-seat design makes for a traditional appearance, while the nestled side bolsters say it's all about today's comfort. Upholstered in a neutral Congo taupe fabric and layered with sable and bittersweet chocolate color pillows, all which create a lesson in curated dimension thru the manipulation of color tones and textures.

**CONSTRUCTION:** Springdown cushion. | 8-Way hand tied seat. | Feather down pillows.