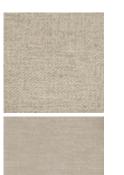

#### FINISH:

2-18" x 18" Pillows 8275-91CC

Body Fabric: Inside and Top Rail 2598-44CC, Outside and Bottom Rail 3173-35CC