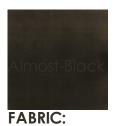

#### FINISH:

2-18" x 18" Pillows 8275-91CC

Body Fabric: Inside and Top Rail 2598-44CC, Outside and Bottom Rail 3173-35CC