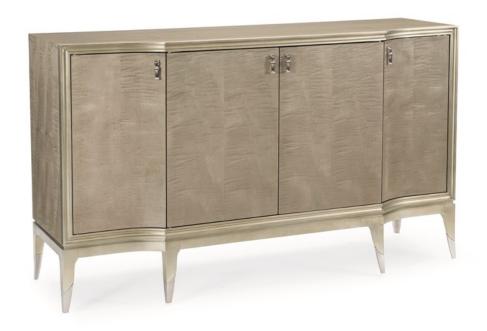

## MAY I SERVE YOU

cla-417-681

**COLLECTION:** Caracole Classic

**DIMENSIONS:** 68W x 20.25D x 40H

Handpicked for its timeless style, this credenza offers modern glamour. As functional as it is fashionable, it features an adjustable shelf and silver tray drawer behind its two middle drawers. Inside its two end doors are adjustable shelves and a painted interior in Silver Glaze. A unifying palette of Moonlit Sand, Soft Silver Leaf, Silver Glaze, and Lightly Brushed Chrome combine to add shimmering reflectivity and sophisticated appeal.