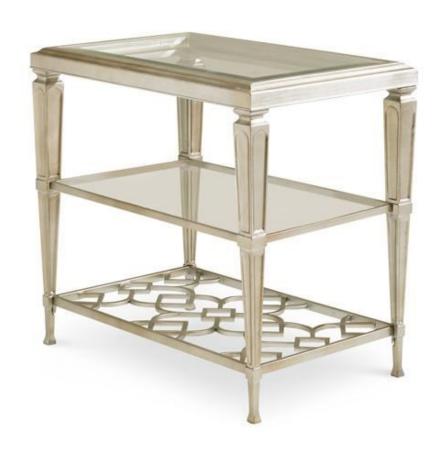

## **SOCIAL CONNECTIONS**

con-sidtab-015

**COLLECTION:** CARACOLE CLASSIC

**DIMENSIONS:** 18W x 28D x 26H

Make friends with a side table that successfully inserts itself into almost any situation or decor setting. A matte metallic, Taupe Silver Leaf interacts nicely with light and dark wood finishes, other metals and upholstered fabric combinations. A glass top and mid-level glass shelf show off the table's distinctive interconnecting patterned top and lower stretcher.

**CONSTRUCTION:** Two shelves: 25"W x 15"D x 9.75"H from middle to top and 9.25"H from bottom to middle.

## FINISH:

Taupe\_Silver\_Leaf