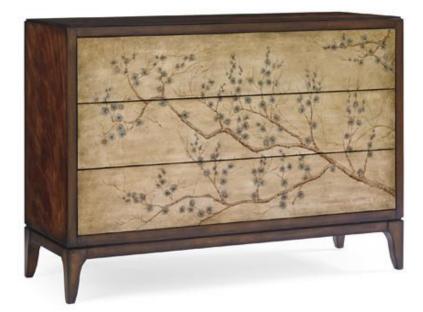

## AWESOME BLOSSOM

tra-closto-048

**COLLECTION:** Caracole Classic

## DIMENSIONS: 50W x 18D x 36H

Chinoiserie chic! Graceful detailing that offers a powerful, jaw-dropping focal point for any room in the house. A brilliant marriage of masculine and feminine; old world and modern, this rich mahogany closed storage piece boasts a brilliantly gold leaf chinoiserie facade hand painted with delicate cherry blossom branches. Drawers offer touch latch closure. Beautiful shades of Swarovski crystals are strategically placed in the center of a few key blossoms so that the piece almost winks at you as you walk by. For the entrance hall, dining room, master bath or bedroom, this exquisite chest of drawers offers narrow, streamlined proportions and a slightly inset top and three-drawer base that almost floats atop its elegantly tapered legs. Like a piece of fine art, Awesome Blossom promises to be tomorrow's cherished antique.

## FINISH:

Cherry Blossom on Leaf

Grain