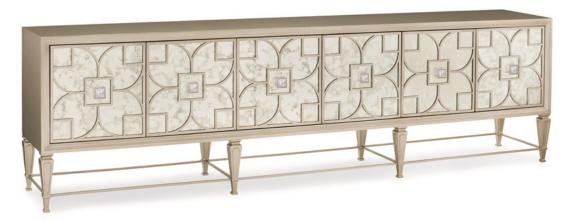

## **SOCIAL MEDIA**

cla-418-532

**COLLECTION:** Caracole Classic

**DIMENSIONS:** 104W x 18D x 30H

Destined to steal the scene, this luxurious console offers exquisite styling and modern media storage. Its signature look is brought to life with six doors featuring antique mirror fronts highlighted with elegant fret work in Taupe Silver Leaf. Balanced in every way, its symmetrical design is accented by unique Mother of pearl hardware. Inside, you'll find integrated wire management and ventilation that makes media and electronics storage a breeze. Two soft-close tray drawers add function to its center section while two adjustable shelves can be found behind each pair of outside doors. Fashionable metal feet and stretchers add beauty to its long, lean profile while emphasizing its overall allure.