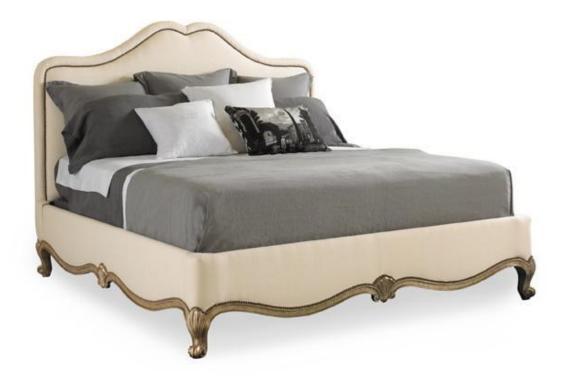

## FRENCH KISS - KING

tra-kinbed-013

**COLLECTION:** Caracole Classic

### **AVAILABLE AS:**

King Queen California King

DIMENSIONS: 83W x 87.5D x 64H

\*AVAILABLE IN CARACOLE COUTURE CUSTOM UPHOLSTERY PROGRAM\* Classic nailhead trim on the headboard and a deeply carved rail, featuring a scrolled French foot, outline this beautifully sculpted, fully upholstered bed based on one of Caracole's best-selling sofas. Exposed wood is finished in Silver And Gold – a perfect mate to the light crème woven fabric cover with a hint of gold metallic – for just a kiss of lovely shine.

**CONSTRUCTION:** Footboard height: 19". | Floor to bottom of side rail: 5". | Floor to top of side rail: 18.875". | Mattress opening: 78"W x 81.5"L.