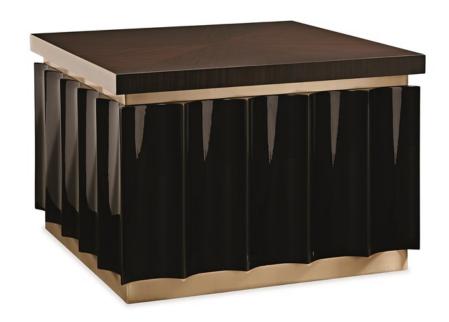

## THE CROSSOVER END TABLE

sig-418-411

**COLLECTION:** Signature Urban

**DIMENSIONS:** 29.5W x 29.5D x 20H

Contemporary design elements and a handsome mix of debonair finishes give this chic end table its bold presence. Designer José Leite de Castro and his team of artisans created this unique end table with dramatic materials highlighting a sophisticated profile. Its classic square shape is softened by the rhythmic curves of an Urban Black lacquer scalloped façade. Warm Urban Brass forms its base and accentuates the transition to the handsome Ebony Macassar tabletop. Exquisite in every way, the Crossover Side Table is unlike any other.