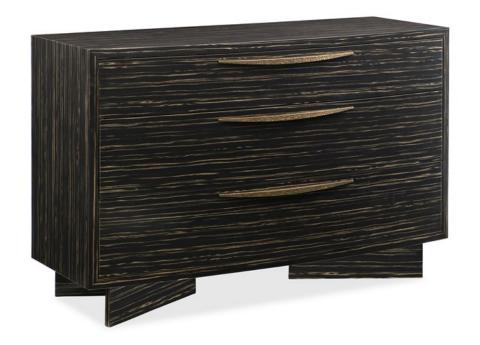

## **VECTOR DRESSER**

m103-419-021

**COLLECTION:** Modern Edge Bedroom

**DIMENSIONS:** 52W x 20D x 34H

An understated beauty, this exquisite dresser conveys luxury from every perspective. Its softly bowed silhouette is brought to life with engineered ebony finished in Striated Ebony and highlighted with tapered, textured hardware. This bold mix of materials is complemented by an inverted base that adds another layer of visual appeal. Three generously sized drawers offer elegantly finished interiors and are perfect for storing everything from wool socks to favorite cashmere sweaters. When it comes to stylish storage, this inspired dresser is a true essential.

**CONSTRUCTION:** Leg: 5.5" H | 3 Drawers: 47.5 x 15 x 4.5 top/ 7 middle/ 7.5 Bottom

FINISH: