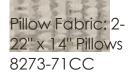

## caracole



## THREE'S COMPANY

uph-418-sec2-a

**COLLECTION:** Caracole Upholstery

**DIMENSIONS:** 128W x 49.75D x 32.5H

This regal sectional makes a dramatic showpiece that emanates glamour. Upholstered in a shadow grey velvet, its curved profile is complemented by sumptuous comfort. Reflecting the gracious elegance of the Hollywood Regency era, it features a shapely back button-tufted with vertical, cuff link-inspired gold metal bars. Its lower edge and outer arms are trimmed in Almost Black while its metal tapered feet are finished in Champagne Gold. Artful from edge to edge, this statement piece creates drama wherever it goes.

**CONSTRUCTION:** Springdown cushion. | 8-Way hand tied seat. | Feather down pillows.

## **FINISH:**



Almost-Black

## **FABRIC:**