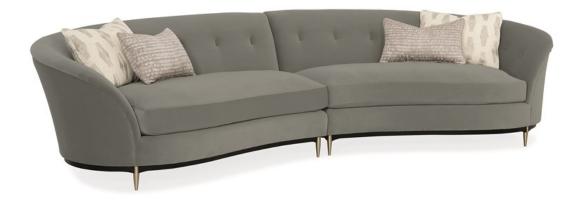

## THREE'S COMPANY

uph-418-sec2-a

**COLLECTION:** Caracole Upholstery

**DIMENSIONS:** 128W x 49.75D x 32.5H

This regal sectional makes a dramatic showpiece that emanates glamour. Upholstered in a shadow grey velvet, its curved profile is complemented by sumptuous comfort. Reflecting the gracious elegance of the Hollywood Regency era, it features a shapely back button-tufted with vertical, cuff link-inspired gold metal bars. Its lower edge and outer arms are trimmed in Almost Black while its metal tapered feet are finished in Champagne Gold. Artful from edge to edge, this statement piece creates drama wherever it goes.

**CONSTRUCTION:** Springdown cushion. | 8-Way hand tied seat. | Feather down pillows.

## **FINISH:**

Almost-Black