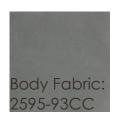

## caracole



## THREE'S COMPANY

uph-418-sec2-a

**COLLECTION:** Caracole Upholstery

**DIMENSIONS:** 128W x 49.75D x 32.5H

This regal sectional makes a dramatic showpiece that emanates glamour. Upholstered in a shadow grey velvet, its curved profile is complemented by sumptuous comfort. Reflecting the gracious elegance of the Hollywood Regency era, it features a shapely back button-tufted with vertical, cuff link-inspired gold metal bars. Its lower edge and outer arms are trimmed in Almost Black while its metal tapered feet are finished in Champagne Gold. Artful from edge to edge, this statement piece creates drama wherever it goes.

**CONSTRUCTION:** Springdown cushion. | 8-Way hand tied seat. | Feather down pillows.

## **FINISH:**



Almost-Black

## **FABRIC:**