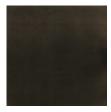

## caracole



## THREE'S COMPANY

uph-418-sec2-a

**COLLECTION:** Caracole Upholstery

**DIMENSIONS:** 128W x 49.75D x 32.5H

This regal sectional makes a dramatic showpiece that emanates glamour. Upholstered in a shadow grey velvet, its curved profile is complemented by sumptuous comfort. Reflecting the gracious elegance of the Hollywood Regency era, it features a shapely back button-tufted with vertical, cuff link-inspired gold metal bars. Its lower edge and outer arms are trimmed in Almost Black while its metal tapered feet are finished in Champagne Gold. Artful from edge to edge, this statement piece creates drama wherever it goes.

**CONSTRUCTION:** Springdown cushion. | 8-Way hand tied seat. | Feather down pillows.

## **FINISH:**



Almost-Black

## **FABRIC:**