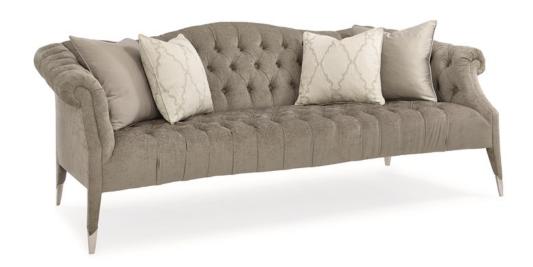

## JUST TUFT ENOUGH

uph-417-013-a

**COLLECTION:** CARACOLE UPHOLSTERY

**DIMENSIONS:** 85.25W x 38.5D x 33.5H

Channel timeless style with this uncommonly elegant tufted sofa and watch as your room is transformed. Its exquisitely tufted seat and back add sculptural interest and classic design flair while contemporary finishes and details give it modern appeal. Covered in a soft brushed grey chenille with throw pillows in a deeper silver-toned satin and an updated damask pattern, the fully upholstered leg is capped in a metal ferrule.

CONSTRUCTION: Plush poly foam cushion. | 8-way hand tied seat. | Feather down pillows.