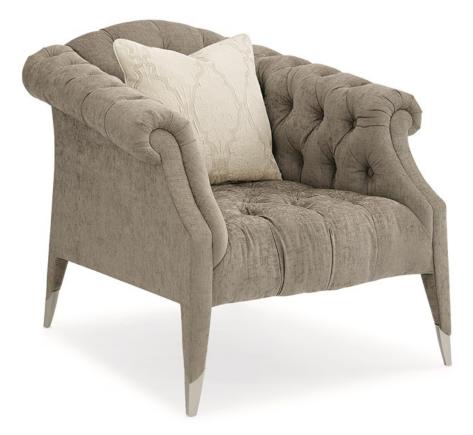

## JUST TUFT ENOUGH

uph-017-0313-a

**COLLECTION:** Caracole Upholstery

**DIMENSIONS:** 34.5W x 37.75D x 33.75H

Channel timeless style with this uncommonly elegant tufted chair and watch as your room is transformed. Its exquisitely tufted seat and back add sculptural interest and classic design flair while contemporary details give it modern appeal. Covered in a soft brushed grey chenille with a throw pillow in an updated damask pattern, the fully upholstered leg is capped in a metal ferrule. **CONSTRUCTION:** Plush poly foam cushion. | 8-Way hand tied seat. | Feather down pillow.

## FABRIC:

Body Fabric: 2553-71CC

Pillow Fabric: 1-18" x 18" Pillow 5112-89CC