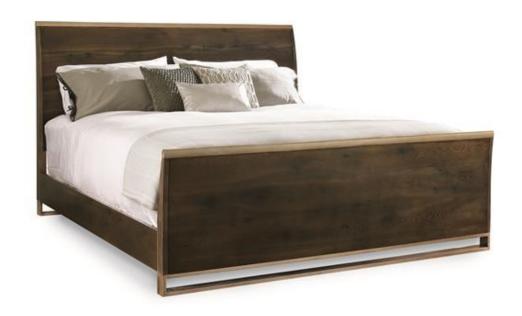

## **NIGHT CAP - KING**

ats-kinbed-002

**COLLECTION:** Modern Artisan Bedroom

## **AVAILABLE AS:**

California King

King Queen

**DIMENSIONS:** 80W x 89.75D x 52H

Keep calm in the bedroom with clean lines and slim proportions. Night Cap, a modern take on the sleigh bed, offers a slim profile and a pared-down sleigh form that stands straighter with a very narrow profile.

**CONSTRUCTION:** Headboard height: 52". | Footboard height: 27.5". | Floor to bottom of box spring: 8.5". | Floor to bottom of side rail: 4.25". | Floor to top of side rail: 12". | Mattress opening: 78"W x 81.5"D. |