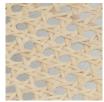

# LE ROI COFFEE TABLE

by Kristian Sofus Hansen & Tommy Hyldahl

The Le Roi Coffee Table is made from solid oak with inlaid natural French rattan. Le Roi is the French word for King, and the series is a minimalistic interpretation of rattan furniture from the French colonial time, merged with well known Scandinavian furniture archetypes, such as the three-leg circle table and the rectangular bench.

Le Roi is constructed as a frame geometry of solid oak, with natural French rattan mounted after traditional methods. The tactile French rattan creates translucent surfaces, which highlights the beautiful and simple construction. Designed by Kristian Sofus Hansen & Tommy Hyldahl.

## LE ROI COFFEE TABLE FRAME



Natural Oak

# LE ROI COFFEE TABLE TOP



Natural French Rattan

## DIMENSIONS

Diameter: 60cm Height: 42 cm



#### MATERIALS The Le Roi Coffee Table is made from solid oak with inlaid natural French rattan.

As it is a natural product colour variances may occur.

CARE INSTRUCTIONS Follow instructions on partner.norr11.com

COUNTRY OF ORIGIN