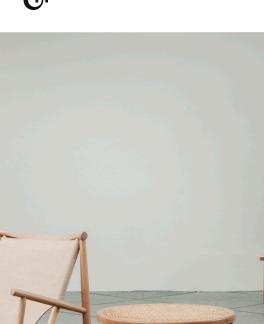

# LE ROI COFFEE TABLE

by Kristian Sofus Hansen & Tommy Hyldahl

The Le Roi Coffee Table is made from solid oak with inlaid natural French rattan. Le Roi is the French word for King, and the series is a minimalistic interpretation of rattan furniture from the French colonial time, merged with well known Scandinavian furniture archetypes, such as the three-leg circle table and the rectangular bench.

Le Roi is constructed as a frame geometry of solid oak, with natural French rattan mounted after traditional methods. The tactile French rattan creates translucent surfaces, which highlights the beautiful and simple construction. Designed by Kristian Sofus Hansen & Tommy Hyldahl.