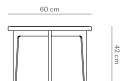

ristian Sofus Hansen & Tommy Hyldahl

The Le Roi Coffee Table is made from solid oak with inlaid natural French rattan. Le Roi is the French word for King, and the series is a minimalistic interpretation of rattan furniture from the French colonial time, merged with well known Scandinavian furniture archetypes, such as the three-leg circle table and the rectangular bench.

Le Roi is constructed as a frame geometry of solid oak, with natural French rattan mounted after traditional methods. The tactile French rattan creates translucent surfaces, which highlights the beautiful and simple construction. Designed by Kristian Sofus Hansen & Tommy Hyldahl.

## LE ROI COFFEE TABLE FRAME



Natural Oak

# LE ROI COFFEE TABLE TOP



Natural French Rattan

## DIMENSIONS

Diameter: 60cm Height: 42 cm



#### MATERIALS The Le Roi Coffee Table is made from solid oak with inlaid natural French rattan.

As it is a natural product colour variances may occur.

CARE INSTRUCTIONS Follow instructions on partner.norr11.com

COUNTRY OF ORIGIN