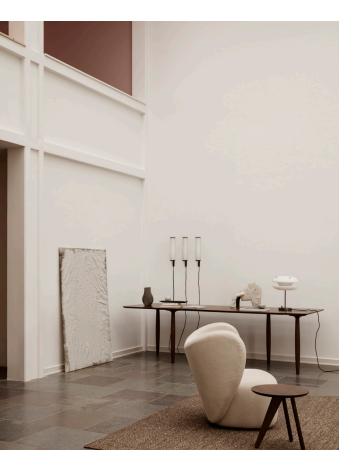

# LITTLE BIG CHAIR

Kristian Sofus Hansen & Tommy Hyldahl

With its sculptural and organic shape the Little Big Chair is a welcoming lounge chair featuring an innovative hidden swivel base.

With comfort as the starting point in the design the soft lines and embracing expression brings character and life into any interior setting.

The chair comes with the barnum bouclé fabric, linen or velvet and can be customised as well to the customer's fabric preferences.