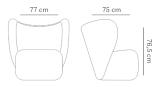

# LITTLE BIG CHAIR

Kristian Sofus Hansen & Tommy Hyldahl

With its sculptural and organic shape the Little Big Chair is a welcoming lounge chair featuring an innovative hidden swivel base.

With comfort as the starting point in the design the soft lines and embracing expression brings character and life into any interior setting.

The chair comes with the barnum bouclé fabric, linen or velvet and can be customised as well to the customer's fabric preferences.

### **UPHOLSTERY VARIATIONS**

# LINEN







#### BARNUM







VELVET













### KVADRAT OPTIONS

Remix Hallingdal

CUSTOMER OWN LEATHERS AND FABRICS AVAILABLE ON REQUEST

## **DIMENSIONS**

W 77 cm / D 75 cm / H 76,5 cm



#### **MATERIALS**

Swivel base with auto return made of iron. Frame of plywood & core of foam.

#### CARE INSTRUCTIONS

Follow instructions on partner.norr11.com

# **COUNTRY OF ORIGIN**

Italy