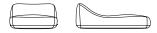

## STORM BIG

Width: 150 cm Depth: 90 cm Height: 60 cm Seat Height: 25 cm

#### STORM SEMI

Width: 90 cm Depth: 120 cm Height: 60 cm Seat Height: 25 cm

#### STORM MINI

Width: 70 cm Depth: 92 cm Height: 50 cm Seat Height: 25 cm