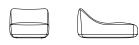

## STORM BIG

Width: 150 cm Depth: 90 cm Height: 60 cm Seat Height: 25 cm

#### STORM SEMI

Width: 90 cm Depth: 120 cm Height: 60 cm Seat Height: 25 cm

#### STORM MINI

Width: 70 cm Depth: 92 cm Height: 50 cm Seat Height: 25 cm