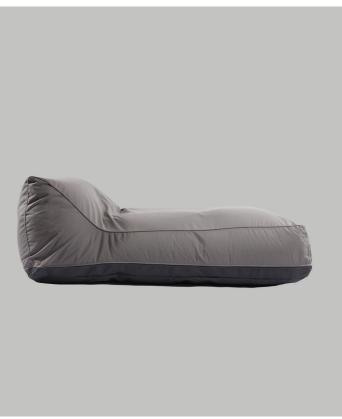

# **STORM SERIES**

by Rune Krøjgaard & Knut Bendik Humlevik

The Storm Series is an outdoor lounge collection consisting of a pouf and lounge chairs. The collection is suitable for various outdoor lounge areas, especially around swimming pools and on terraces, which require strong and weather resistant furniture.

Simplicity is the key element in the Storm Series design and has a soft and inviting feel, yet characteristically Scandinavian.

The Storm Series is made of Sunbrella, the ultimate outdoor fabric. Its acrylic fibers and the unique weaving technique gives it a velvety feel and water repellent feature. The fabric is protected by an invisible shield around each of the fibers to keep the fabric dry and clean. The Sunproof fabric is 100% recyclable and friendly to the environment due to the dye bath process used. It applies excellent ultraviolet blocking, which protects the polymer backbone of the fabric from the effects of UV radiation. Therefore Sunbrella has as an outdoor fabric proven to have a strong ability to withstand the effects of prolonged exposure to sunlight, wind, rain and humidity.

### MATERIALS

Sunbrella with base of rubber, filled with Styrofoam.