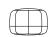

ic is protected by an invisible shield around each of the fibers to keep the fabric dry and clean. The Sunproof fabric is 100% recyclable and friendly to the environment due to the dye bath process used. It applies excellent ultraviolet blocking, which protects the polymer backbone of the fabric from the effects of UV radiation. Therefore Sunbrella has as an outdoor fabric proven to have a strong ability to withstand the effects of prolonged exposure to sunlight, wind, rain and humidity.

## STORM BIG

Width: 150 cm Depth: 90 cm Height: 60 cm Seat Height: 25 cm



#### STORM SEMI

Width: 90 cm Depth: 120 cm Height: 60 cm Seat Height: 25 cm



#### STORM MINI

Width: 70 cm Depth: 92 cm Height: 50 cm Seat Height: 25 cm



#### STORM TABLE POUF

Depth: 40 cm Height: 50 cm Seat Height: 25 cm



### MATERIALS

Sunbrella with base of rubber, filled with Styrofoam.

## CARE INSTRUCTIONS

Follow instructions on partner.norr11.com

## **COUNTRY OF ORIGIN**

China