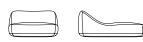

## STORM BIG

Width: 150 cm Depth: 90 cm Height: 60 cm Seat Height: 25 cm

#### STORM SEMI

Width: 90 cm Depth: 120 cm Height: 60 cm Seat Height: 25 cm

#### STORM MINI

Width: 70 cm Depth: 92 cm Height: 50 cm Seat Height: 25 cm